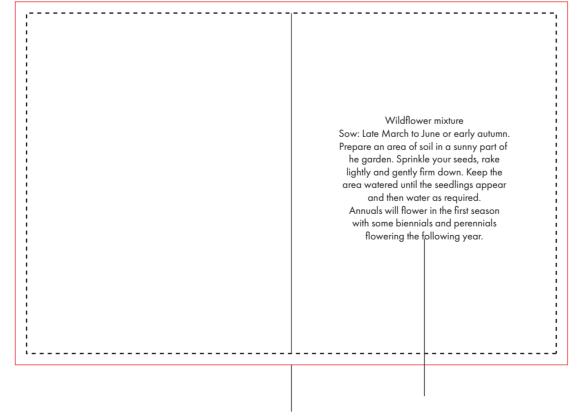

- The dashed line is to demonstrate print area and will not appear on your printed item

  1. Your order will not go in to print and production time cannot be confirmed,
  - unless artwork has been approved via the online system.
  - Once printed, artwork cannot be amended, mistakes must be rectified at visual stage.
  - 3. Claims for faulty goods will be honoured, only if the goods are returned to us. We will not issue credits/refunds for items that have been distributed. Please ensure that goods are satisfactory before distribution
  - 4. We are not responsible for delays during transit.

## FLOOD RED AREA WITH BACKGROUND COLOUR FOR BLEED

FLOOD RED AREA WITH BACKGROUND COLOUR FOR BLEED SUGGESTED GROWING INSTRUCTIONS